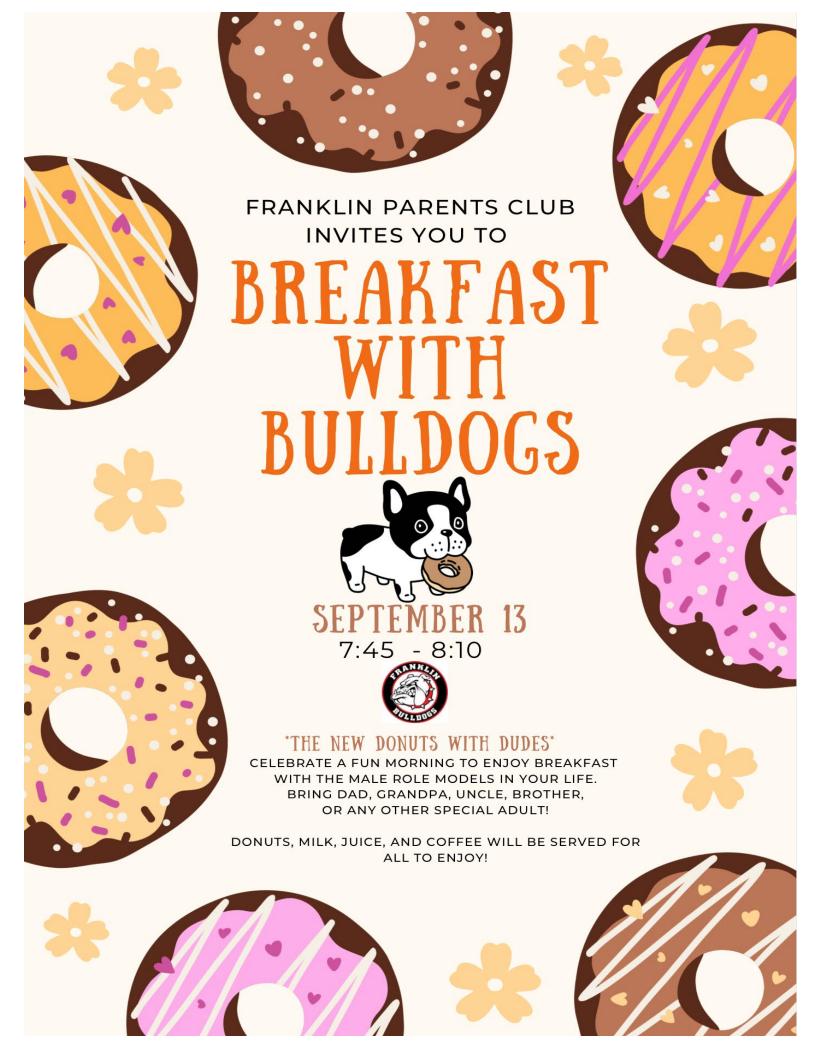

| Scones Scones |  |  |
|    | Corn dog & fries          | Chicken quesadilla                                                                                                     | Chicken Alfredo pasta    | Grilled ham & cheese<br>Sandwich | Pizza         |  |  |
| 30 | Breakfast sandwich        | Served daily with breakfast entrées<br>are assorted whole grain, reduced sugar cereals, yogurt, fruit, juice and milk. |                          |                                  |               |  |  |

Other daily lunch options are grilled cheese sandwich or uncrustable.

Fresh fruits and vegetables are offered with all lunch entrées.

#### This institution is an equal opportunity provider. Menu is subject to change. A variety of milk is offered each day.

**Chicken nuggets** 

& tater tots





Beginner's Chess Class (Grades 1-8)

Sign-ups

See Mr.T for paperwork!

Room 22, 2:45-3:50 on Thursdays

9/12, 9/19, 9/26, 10/03 & 10/10.

See you soon! Mr.T



### Franklin Chess Team Schedule 2024 - 2025



• All chess practices are Friday afternoons, 2:45-3:50, Rm 22, unless otherwise noted.

### August / September

- Practices: 8/30, 9/06, 9/13
- Tournament: W. 9/18 @ Chico Elks Lodge 3:30 5:30

#### September / October

- Practices: 9/27, 10/04, 10/11
- Home Tournament: W. 10/16 Franklin 3:30 5:30
- (tournament host volunteers needed TBA)

#### October / November / December

- Practices: 10/25, 11/01, 11/08
- Tournament: W. 11/13 Yuba Gardens 3:30 5:30
- December event TBA

### January (2025)

- Practices: 1/10 & 1/17
- Tournament: W. 1/22 Palermo 3:30 5:30

### January / February