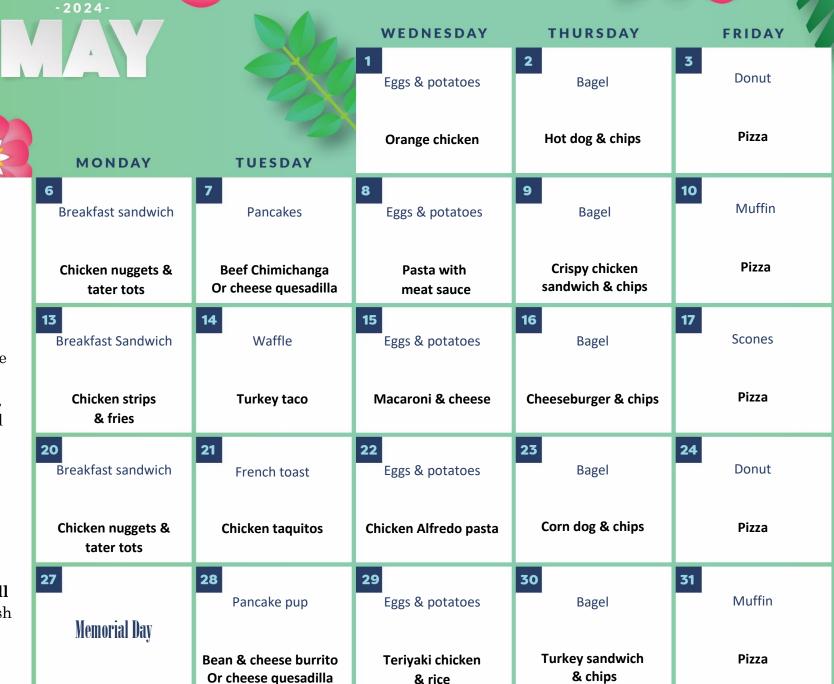

WWW.YUBASUTTERPLAY.ORG

**School** Breakfast &

Franklin

Lunch Menu

Served daily with breakfast entrées are assorted whole grain, reduced sugar cereals, yogurt, fruit, juice and milk.

Other daily lunch options are grilled cheese sandwich or uncrustable.

**Offered daily with all lunch entrées** are fresh fruits and vegetables, and milk

This institution is an equal opportunity provider. Menu is subject to change. A variety of milk is offered each day.

#### MONDAY TUESDAY THURSDAY FRIDAY WEDNESDAY Franklin 6 4 5 7 Have a Great 3 Breakfast Waffle Bagel Donut School sandwich Summer! **Chicken strips** Breakfast & **Chicken taquitos** Pizza Corn dog & chips & fries Lunch Menu 10 12 13 14 11 Served daily with breakfast entrées are assorted whole grain, reduced sugar cereals, yogurt, fruit, juice and milk. 17 18 19 20 21 Other daily lunch options are grilled cheese sandwich or uncrustable. Offered daily with all 24 25 28 26 27 lunch entrées are fresh fruits and vegetables, and milk

-2024-

© 2023 Simply Good Food, LLC

This institution is an equal opportunity provider. Menu is subject to change. A variety of milk is offered each day.