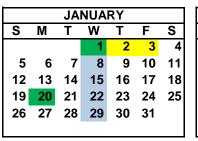

## Franklin Elementary School District 2024-2025

Parent/Teacher Conferences

(TK/Kinders Released 11:30 am, 1st-8th Released 12:45 PM)

Legal Holidays September 2 November 11, 28 December 25 January 1, 20 February 17, 21 May 26 June 19

#### Local Holidays

November 25-27,29 December 20-24,26-31 January 2-3 February 18-20 April 14-21

#### **Conferences**

November 18-22 March 5-6

| OCTOBER       |    |    |    |    |    |    |  |  |  |  |
|---------------|----|----|----|----|----|----|--|--|--|--|
| S M T W T F S |    |    |    |    |    |    |  |  |  |  |
|               |    | 1  | 2  | 3  | 4  | 5  |  |  |  |  |
| 6             | 7  | 8  | 9  | 10 | 11 | 12 |  |  |  |  |
| 13            | 14 | 15 | 16 | 17 | 18 | 19 |  |  |  |  |
| 20            | 21 | 22 | 23 | 24 | 25 | 26 |  |  |  |  |
| 27            | 28 | 29 | 30 | 31 |    |    |  |  |  |  |